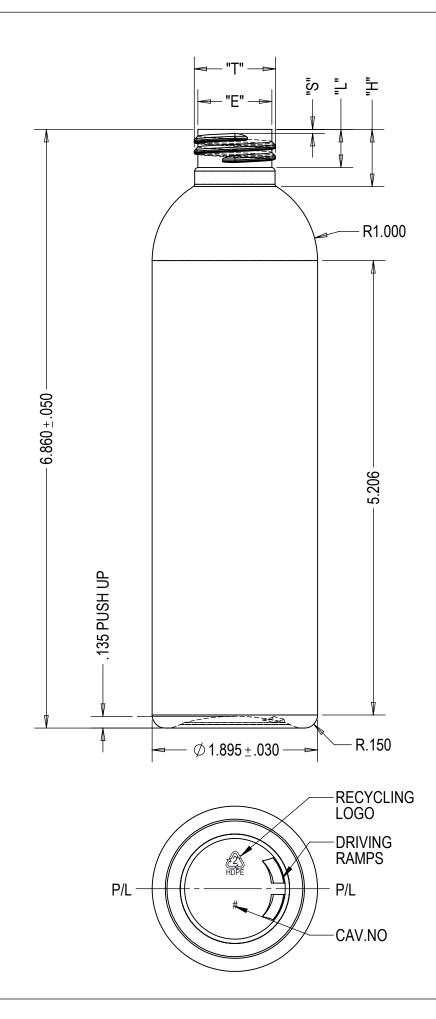

## NOTE: CHANGE THE DIAMETER WAS 1.870. RE-DESIGN THE BOTTOM BETTER COOLING TO KEEP BOTTLE ROUND

| BOTTLE SPECIFICATIONS |                 |                                |  |  |  |  |
|-----------------------|-----------------|--------------------------------|--|--|--|--|
| MATERIAL: H           | DPE             | FILL CAPACITY: 237 ML ±7ML     |  |  |  |  |
| WEIGHT: 22g           | g ± 1.5g        | O/F CAPACITY: 256 ML ± 7ML     |  |  |  |  |
| NECK SPECIFICATIONS   |                 |                                |  |  |  |  |
| FINISH                | 24-410          | "L" DIM437                     |  |  |  |  |
| STYLE                 | М               | "W" DIM. N/A                   |  |  |  |  |
| "T" DIM.              | Ø.932±.010      | HELIX ANG. N/A                 |  |  |  |  |
| "E" DIM.              | Ø.848±.010      | T.P.I 8                        |  |  |  |  |
| "I" DIM.              | N/A             | PITCH .125                     |  |  |  |  |
| BEAD DIA.             | N/A             | CUTTER DIA. N/A                |  |  |  |  |
| "H" DIM.              | .646 ±.015      | THREAD TURNS 2                 |  |  |  |  |
| "S" DIM.              | .046 ±.015      |                                |  |  |  |  |
| <b>Biowmoulding</b>   |                 |                                |  |  |  |  |
| DWN. BY: A.P          | DATE: 20/5/2022 | DESCRIPTION: 8 OZ BOSTON ROUND |  |  |  |  |
| APR. BY:              | DATE:           |                                |  |  |  |  |
| SCALE: 2:3            |                 | C93-4143-1-1D                  |  |  |  |  |